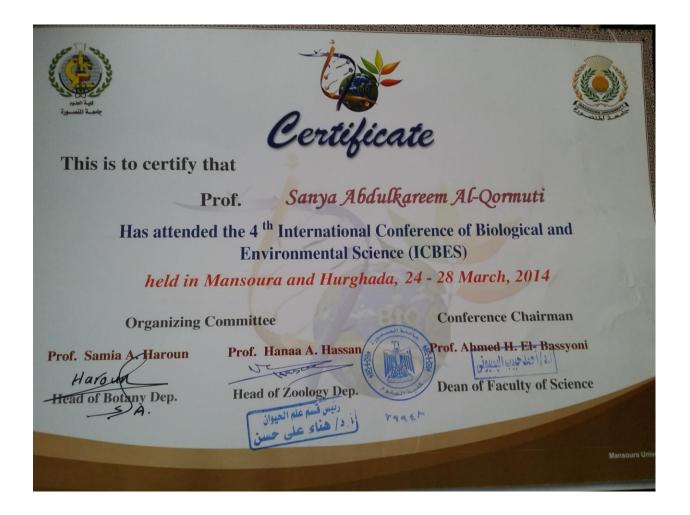

## Attendance / Participations / Conferences / Workshops:

- \* International Conferences of Biological and Environmental Science ICBES 4<sup>th</sup>, Mansoura-Hurghada 24-28 March 2014.
- \* American Society for Microbiology workshops on the culture of Responsibility: Biological Safety
- \* Participated in the workshop for developing the faculty of sciences strategy  $31\5-2\6\2016$
- \* Participated in the workshop for "Evaluation and Design of the University Entrance Examination" Organised by center for development and quality assurance 12-14 july 2016
- \* Participated in the workshop for preparing the faculty of medicine and health sciences strategy and the specifications of human medicine and medical laboratory programs 6-11 August 2016>
- \* Attended as a participated in course titled (The Effectiveness Teaching Skills). With 18 hours, during: 26-27\ October 2016 It has done by the center of development & quality assurance, cooperation with the center of qualified and educational research best wishes.
- \* Attended the International Training programme (TOT) which was conducted in ibb university during 8-13 October 2016, (59 hours). Organized by the Arab Board in cooperation with the center for development and quality assurance based on this.