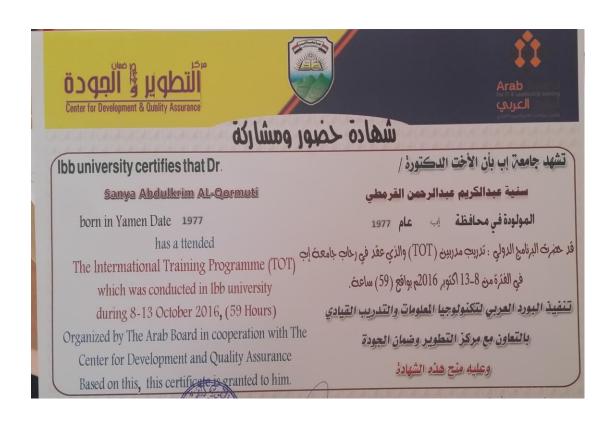

## Attendance / Participations / Conferences / Workshops:

- \* International Conferences of Biological and Environmental Science ICBES 4<sup>th</sup>, Mansoura-Hurghada 24-28 March 2014.
- \* American Society for Microbiology workshops on the culture of Responsibility: Biological Safety
- \* Participated in the workshop for developing the faculty of sciences strategy  $31\5-2\6\2016$
- \* Participated in the workshop for "Evaluation and Design of the University Entrance Examination" Organised by center for development and quality assurance 12-14 july 2016
- \* Participated in the workshop for preparing the faculty of medicine and health sciences strategy and the specifications of human medicine and medical laboratory programs 6-11 August 2016>
- \* Attended as a participated in course titled (The Effectiveness Teaching Skills). With 18 hours, during: 26-27\ October 2016 It has done by the center of development & quality assurance, cooperation with the center of qualified and educational research best wishes.
- \* Attended the International Training programme (TOT) which was conducted in ibb university during 8-13 October 2016, (59 hours). Organized by the Arab Board in cooperation with the center for development and quality assurance based on this.