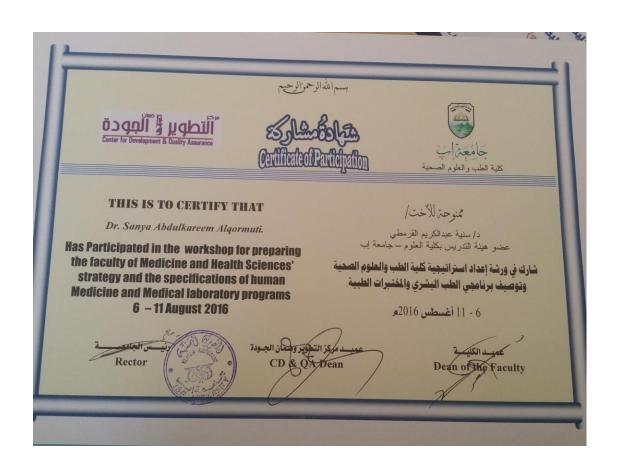

## Attendance / Participations / Conferences / Workshops:

- \* International Conferences of Biological and Environmental Science ICBES 4<sup>th</sup>, Mansoura-Hurghada 24-28 March 2014.
- \* American Society for Microbiology workshops on the culture of Responsibility: Biological Safety
- \* Participated in the workshop for developing the faculty of sciences strategy  $31\5-2\6\2016$
- \* Participated in the workshop for "Evaluation and Design of the University Entrance Examination" Organised by center for development and quality assurance 12-14 july 2016
- \* Participated in the workshop for preparing the faculty of medicine and health sciences strategy and the specifications of human medicine and medical laboratory programs 6-11 August 2016>
- \* Attended as a participated in course titled (The Effectiveness Teaching Skills). With 18 hours, during: 26-27\ October 2016 It has done by the center of development & quality assurance, cooperation with the center of qualified and educational research best wishes.
- \* Attended the International Training programme (TOT) which was conducted in ibb university during 8-13 October 2016, (59 hours). Organized by the Arab Board in cooperation with the center for development and quality assurance based on this.