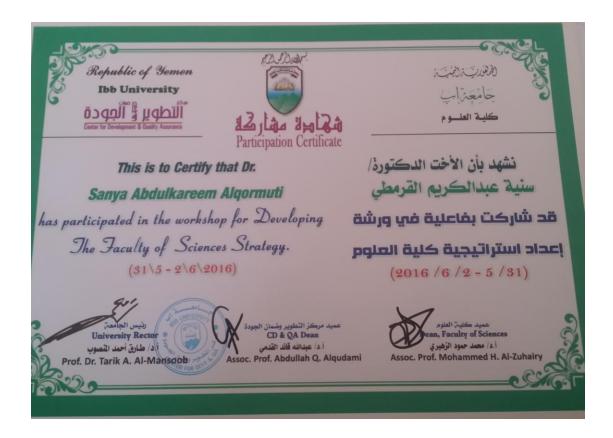

## Attendance / Participations / Conferences / Workshops:

- \* International Conferences of Biological and Environmental Science ICBES 4<sup>th</sup>, Mansoura-Hurghada 24-28 March 2014.
- \* American Society for Microbiology workshops on the culture of Responsibility: Biological Safety
- \* Participated in the workshop for developing the faculty of sciences strategy  $31\5-2\6\2016$
- \* Participated in the workshop for "Evaluation and Design of the University Entrance Examination" Organised by center for development and quality assurance 12-14 july 2016
- \* Participated in the workshop for preparing the faculty of medicine and health sciences strategy and the specifications of human medicine and medical laboratory programs 6-11 August 2016>
- \* Attended as a participated in course titled (The Effectiveness Teaching Skills). With 18 hours, during: 26-27\ October 2016 It has done by the center of development & quality assurance, cooperation with the center of qualified and educational research best wishes.
- \* Attended the International Training programme (TOT) which was conducted in ibb university during 8-13 October 2016, (59 hours). Organized by the Arab Board in cooperation with the center for development and quality assurance based on this.