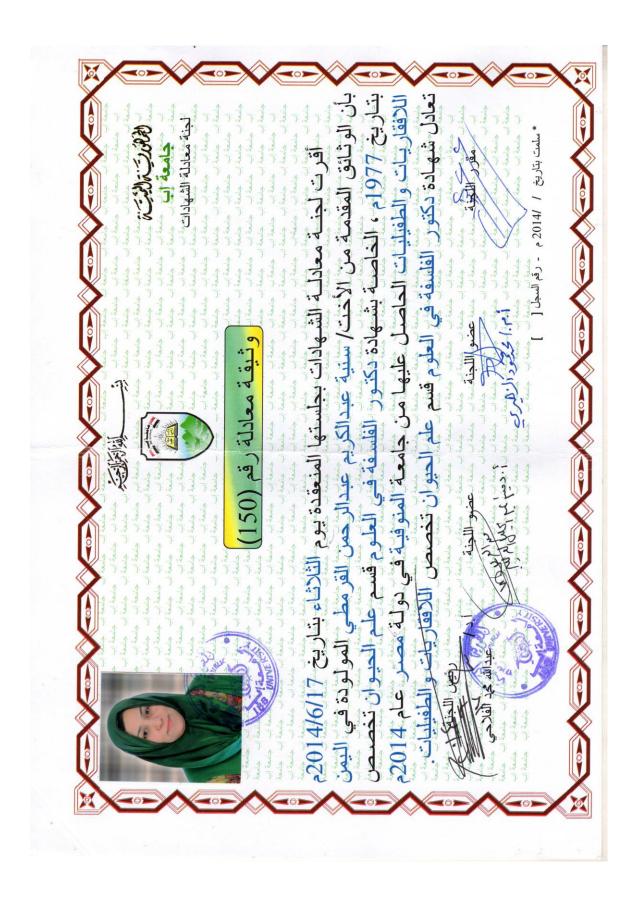

رئيس القسم

المختص بالدراسات العليا فرقة هر

وكيل الكلية للدراسات العليا

(1) oly (1) (1) (1)

التاريخ: ٢٠١٦/١

مدير الإدارة (١٥٠١محمد كلي عفيفي حفناوي)

محضر إجتماع لجنة معادلة الشهادات رقم (150) بتاريخ :2014/6/17م

### محضر إجتماع لجنة معادلة الشهادات رقم (150) بتاريخ 2014/6/17م

عقدت لجنة معادلة الشهادات اجتماعها المائة والخمسون يوم الثلاثاء الموافق 2014/6/17 في تمام الساعة العاشرة صباحاً ، وذلك نظراً للطلب المقدم من الأخت / سنية عبدالكريم عبدالرحمن القرمطي ، لمعادلة شهادة دكتور الفلسفة في العلوم قسم علم الحيوان تخصص اللافقاريات والطفيليات الحاصل عليها من جامعة المنوفية ، بدولة مصر ووافقت اللجنة على معادلة الشهادة الحاصلة عليها بشهادة دكتور الفلسفة في العلوم قسم علم الحيوان تخصص اللافقاريات والطفيليات .