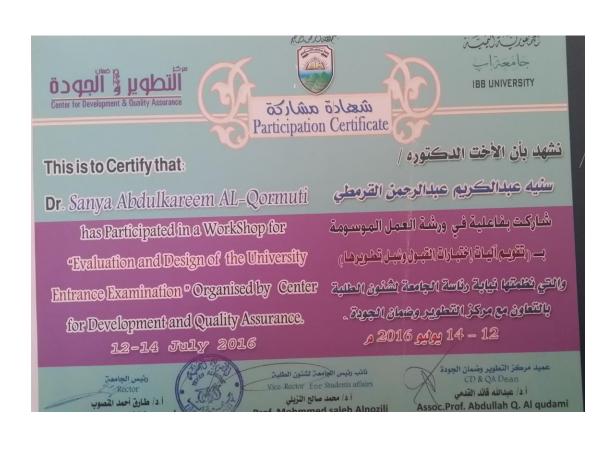

## Attendance / Participations / Conferences / Workshops:

- \* International Conferences of Biological and Environmental Science ICBES 4<sup>th</sup>, Mansoura-Hurghada 24-28 March 2014.
- \* American Society for Microbiology workshops on the culture of Responsibility: Biological Safety
- \* Participated in the workshop for developing the faculty of sciences strategy  $31\5-2\6\2016$
- \* Participated in the workshop for "Evaluation and Design of the University Entrance Examination" Organised by center for development and quality assurance 12-14 july 2016
- \* Participated in the workshop for preparing the faculty of medicine and health sciences strategy and the specifications of human medicine and medical laboratory programs 6-11 August 2016>
- \* Attended as a participated in course titled (The Effectiveness Teaching Skills). With 18 hours, during: 26-27\ October 2016 It has done by the center of development & quality assurance, cooperation with the center of qualified and educational research best wishes.
- \* Attended the International Training programme (TOT) which was conducted in ibb university during 8-13 October 2016, (59 hours). Organized by the Arab Board in cooperation with the center for development and quality assurance based on this.